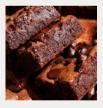

#### **Brownies**

Gooey fudge brownie w/chocolate chips (add vanilla ice cream, hot fudge and whip cream for an amazing brownie sundae!!-Additional Charge)